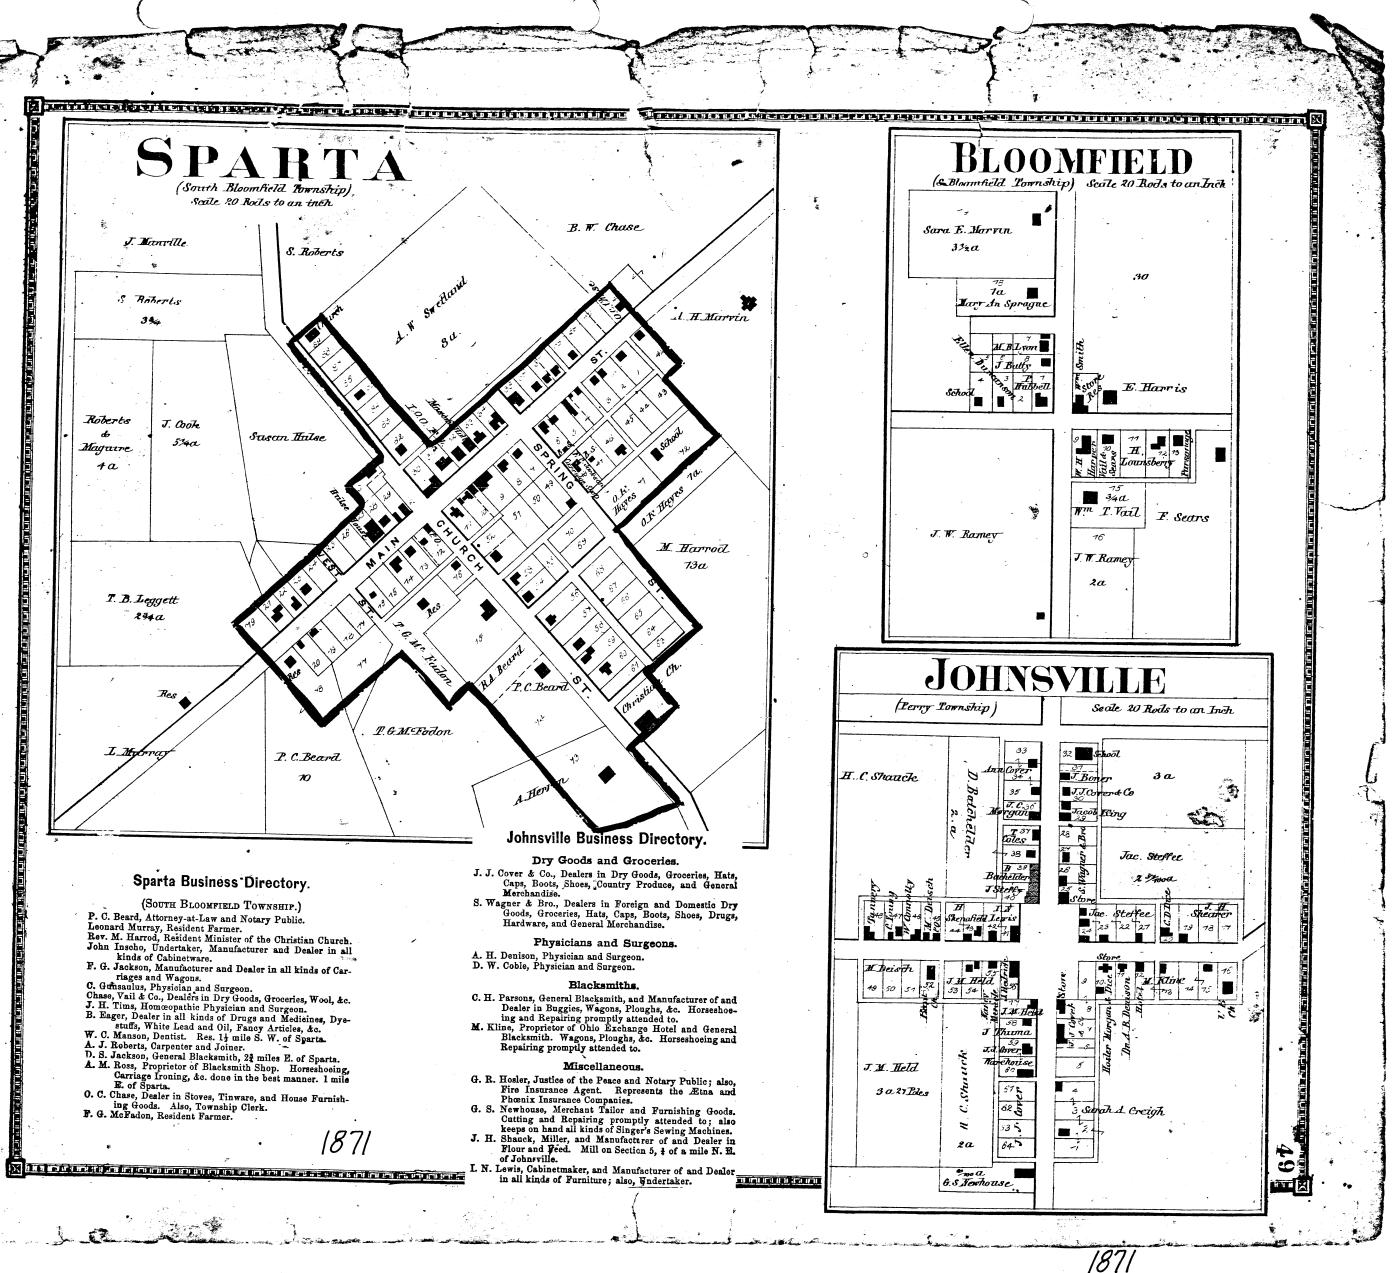

 $\cdot$ 

(.

|              |                   |                   |          |          |            | , P            | AGE | •      |
|--------------|-------------------|-------------------|----------|----------|------------|----------------|-----|--------|
| Plans of M   | t. Gilead,        | We                | est ]    | Liber    | ty, a      | and            |     |        |
| Bloomin      | g Grove           | •                 | •        | •        | 35,3       | 6 30,          | 31  | ,      |
| Franklin To  | wnship, a         | nd P              | lans     | of H     | Pula       | ski-           | v   |        |
|              | l Denmarl         |                   | •        | •        | •          | 37             | 33  |        |
| Westfield To | $\mathbf{wnship}$ | •                 | •        | •        | • .        | - , .          | 35  |        |
| Lincoln      | "                 | • .               | •        | •        | •          | 39.            |     |        |
| Harmony      | "                 | •                 | •        | •        | •          | 40             |     |        |
| Chester      | "                 | •                 | •        | <b>.</b> |            | <b>41</b>      |     |        |
| Peru         | "                 | •                 | •        | •        | ٠          | 42             |     | •      |
| Bennington   | "                 | •                 | •}       | •        | •          | 43             | 45  |        |
| South Bloon  | nfield Tow        | nshij             | <b>D</b> | •        | •          | 44             |     | •      |
| Plans of Spa | rta, Blooi        | nfield            | l, and   | l Joh    | nsvi       | lle <b>4</b> 5 | 49  | it was |
| " " Ibe      | ria and So        | outh <sup>-</sup> | Woo      | dbury    | •          | 46             | 51  |        |
| Township M   | Iap of the        | State             | i of (   | Ohio     | •          | 47             | •   |        |
| Outline and  | l Railroa         | d Ma              | ip o     | f the    | <b>U</b> ı | nited          |     |        |
| Statos       |                   |                   |          | • •      |            | .24,           |     |        |