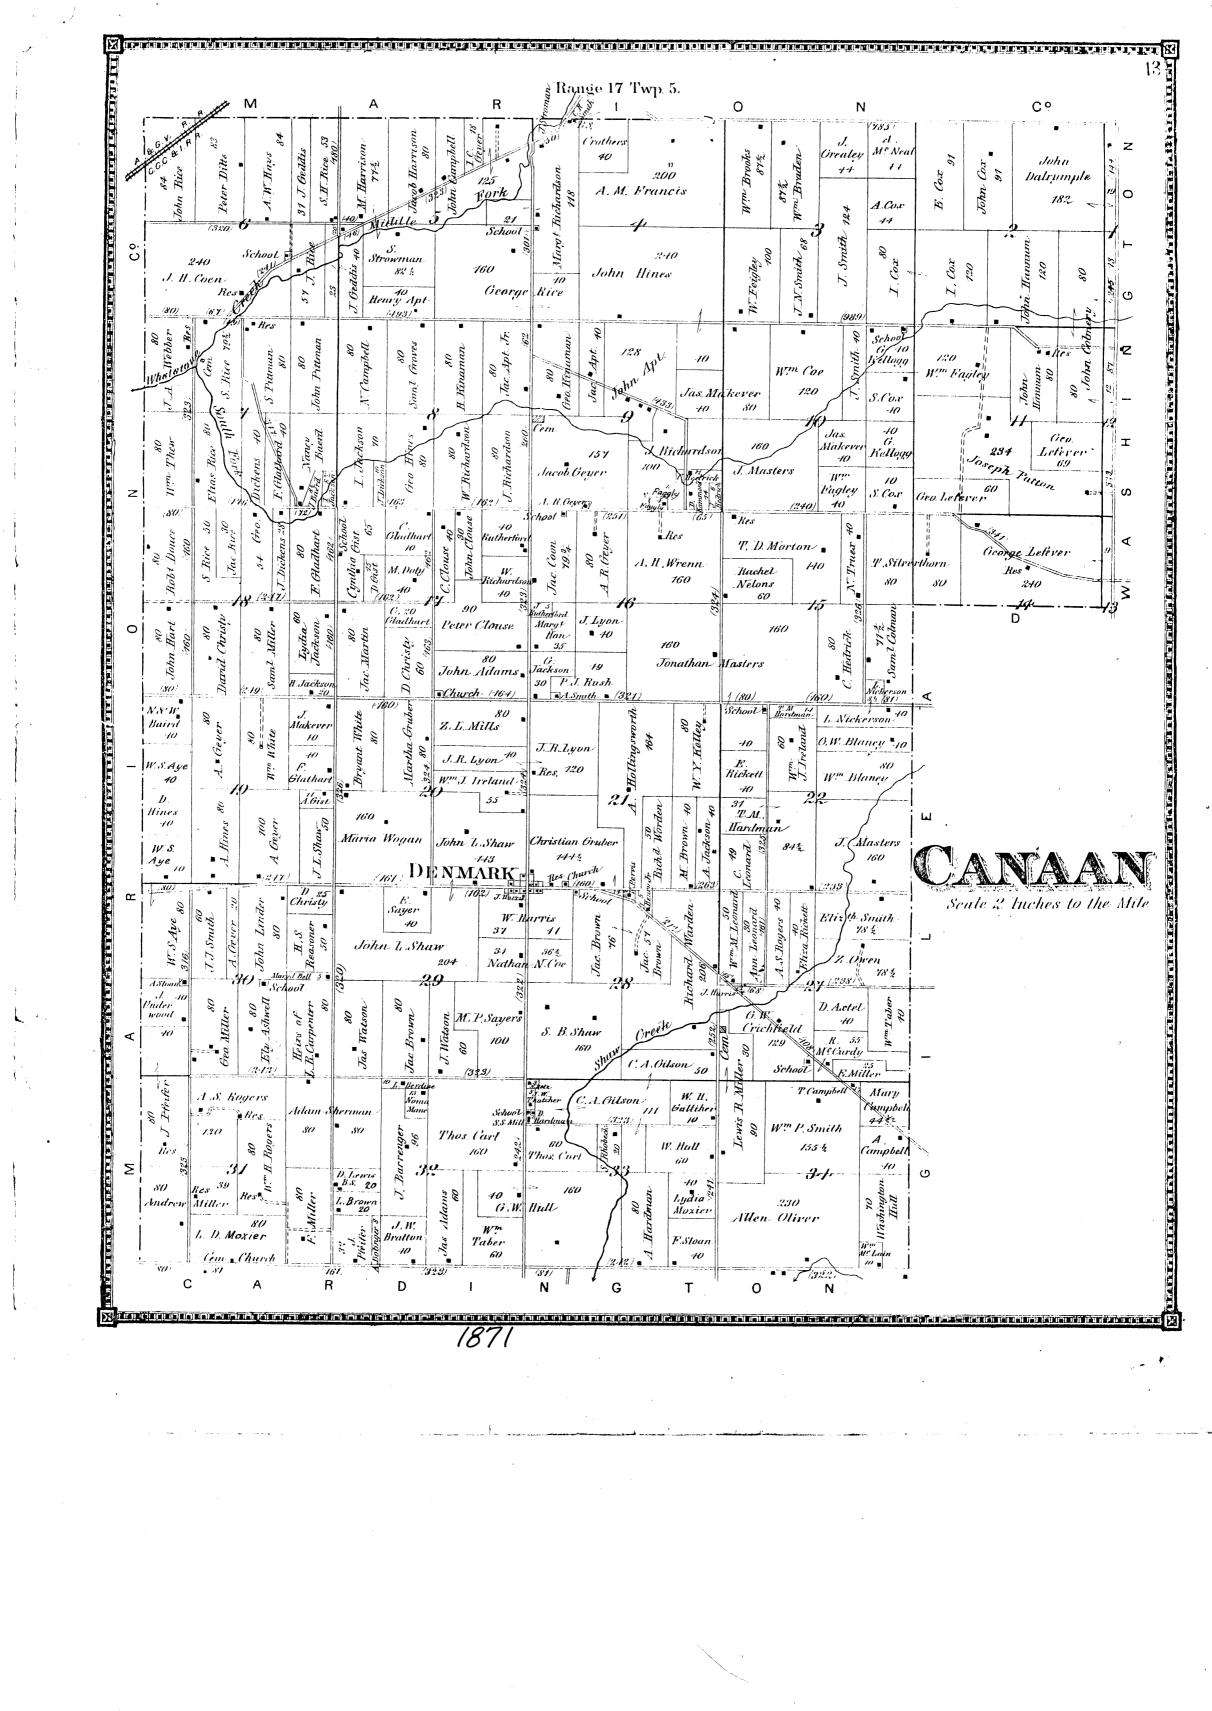

 $\cdot$ 

(.

|              |                   |                   |          |          |            | , P            | AGE | •      |
|--------------|-------------------|-------------------|----------|----------|------------|----------------|-----|--------|
| Plans of M   | t. Gilead,        | We                | est ]    | Liber    | ty, a      | and            |     |        |
| Bloomin      | g Grove           | •                 | •        | •        | 35,3       | 6 30,          | 31  | ,      |
| Franklin To  | wnship, a         | nd P              | lans     | of H     | Pula       | ski-           | v   |        |
|              | l Denmarl         |                   | •        | •        | •          | 37             | 33  |        |
| Westfield To | $\mathbf{wnship}$ | •                 | •        | •        | • .        | - , .          | 35  |        |
| Lincoln      | "                 | • .               | •        | •        | •          | 39.            |     |        |
| Harmony      | "                 | •                 | •        | •        | •          | 40             |     |        |
| Chester      | "                 | •                 | •        | <b>.</b> |            | <b>41</b>      |     |        |
| Peru         | "                 | •                 | •        | •        | ٠          | 42             |     | •      |
| Bennington   | "                 | •                 | •}       | •        | •          | 43             | 45  |        |
| South Bloon  | nfield Tow        | nshij             | <b>D</b> | •        | •          | 44             |     | •      |
| Plans of Spa | rta, Blooi        | nfield            | l, and   | l Joh    | nsvi       | lle <b>4</b> 5 | 49  | it was |
| " " Ibe      | ria and So        | outh <sup>-</sup> | Woo      | dbury    | •          | 46             | 51  |        |
| Township M   | Iap of the        | State             | i of (   | Ohio     | •          | 47             | •   |        |
| Outline and  | l Railroa         | d Ma              | ip o     | f the    | <b>U</b> ı | nited          |     |        |
| Statos       |                   |                   |          | • •      |            | .24,           |     |        |